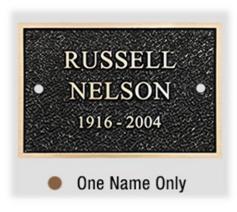

#### **Bronze Niche Plaque**

A Bronze Plaque is included with the purchase of a niche and will be ordered at time of interment by Mount Patricia Cemetery. All niche plaques are standard bronze design and are strictly limited to the deceased's name, years of birth and death.

#### **Memory Wall Plaque**

Bronze Memory Wall Plaques are available for purchase and installation by Mount Patricia Cemetery.