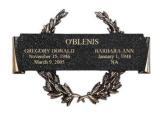

#### **Bronze Niche Plaque**

A Bronze Plaque is included with the purchase of a niche and will be ordered at time of interment by Mount Patricia Cemetery. All niche plaques are standard bronze design and are strictly limited to the deceased's name, years of birth and death.

#### **Memory Wall Plaque**

Bronze Memory Wall Plaques are available for purchase and installation by Mount Patricia Cemetery.