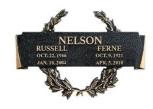

#### **Bronze Niche Plaque**

A Bronze Plaque is included with the purchase of a niche and will be ordered at time of interment by Mount Patricia Cemetery. All niche plaques are standard bronze design and are strictly limited to the deceased's name, years of birth and death.

#### **Memory Wall Plaque**

Bronze Memory Wall Plaques are available for purchase and installation by Mount Patricia Cemetery.