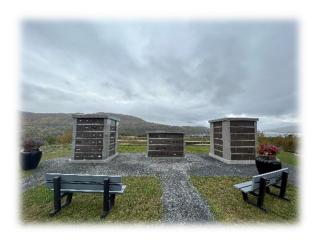

#### Columbarium

Columbaria are granite structures with secured covered compartments called "Niches".

These structures are designed for above ground committal of cremains.

Columbarium #1 contains 48 niches which can hold 96 urns. There is a Memorial Wall on both ends of the Columbarium for loved ones who have not been interred at Mount Patricia Cemetery but can still be remembered and honoured with a Bronze Medallion Memory Plaque.

Columbarium #2 contains 84 niches which can hold 204 urns. (48 niches that hold a maximum of 2 standard urns and 36 niches that hold a maximum of 3 standard urns).

Columbarium #3 contains 84 niches which can hold 204 urns. (48 niches that hold a maximum of 2 standard urns and 36 niches that hold a maximum of 3 standard urns).

The Columbarium is made of 100% Canadian granite and is a forever product that has a significantly smaller carbon footprint, is a polished design with chip and flame base.

The Columbaria site is designed to provide a park-like atmosphere for remembrance and meditation.